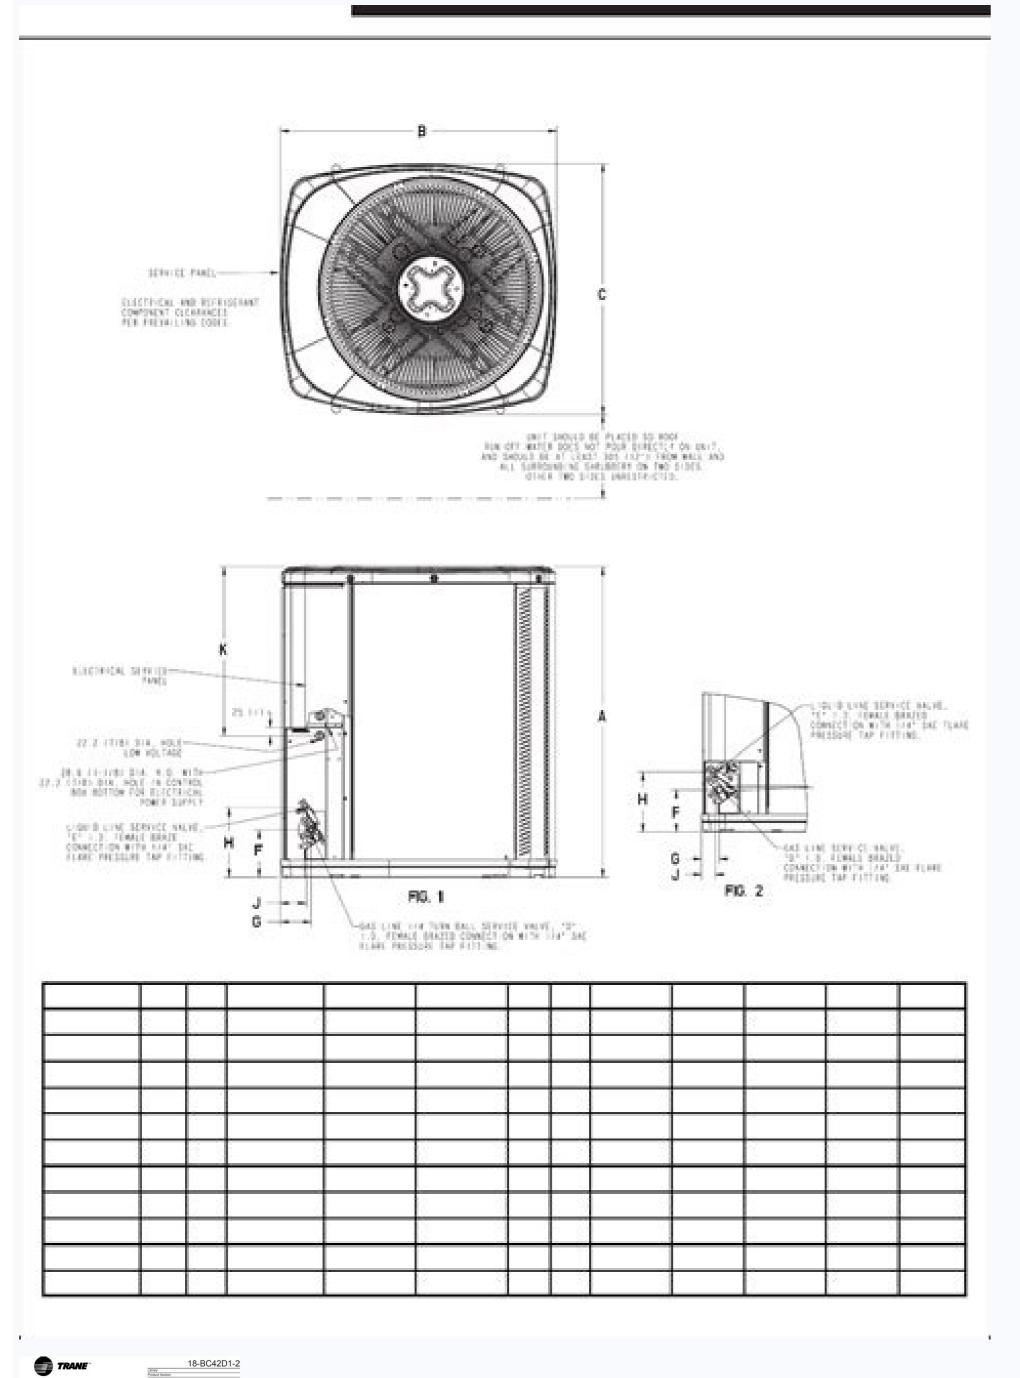

Trane Parts. Trane Blowers. Trane Pilots & Ignition. Trane Capacitors. Trane Contactors. Trane Contact Size: 7.95 ... Trane Parts. Trane Parts. Trane Parts. Trane Blowers. Trane Pilots & Ignition. Trane Contactors. Trane Contactors. Trane Contactors. Trane Contactors. Trane Pilots & Ignition. Trane helping you ... Make sure this fits by entering your model number, ... electric furnaces, a/c, millivolt or (heat pump without aux) Single Stage Systems. Does not work with multi-stage systems & 120/240V electric baseboard. ... Honeywell Home CT87N1001 The Round Heat/Cool Manual Non-Programmable Thermostat. View and Download Trane Voyager manual online. Product. Voyager air conditioner ... heat pump 121/2 - 20 ton, 60/50 hz (44 ... Oversize Hard High Economizer Outside Air Damper Unit Roof Motor Start Conversion Zone Power Static Static Model No. Motorized Manual Curb Adder Sensors Exhaust Drive Drive YCD036,048,060C — YCD037,049C YCD075C ... Model Number Description 9 10 DIGITS 1-3: PRODUCT TYPE DIGIT 8: ELECTRICAL Model Number Description CHARACTERISTICS TWE = Split System Heat Pump/ All products are identified by a Cooling Air Handler 1 = 208-230/60/1 multiple-character model number that precisely identifies a particular 3 = 208-230/60/3 DIGITS 4-6: NOMINAL GROSS type of unit. Make sure this fits by entering your model number. ... electric furnaces, a/c, millivolt or (heat pump without aux) Single Stage Systems. Does not work with multi-stage systems & 120/240V electric baseboard. ... Honeywell Home CT87N1001 The Round Heat/Cool Manual Non-Programmable Thermostat. 19/1/2022 · Heat Pump Model SEER Ton Home Size Compressor Type HSPF Cost (Unit Only) Cost + Install; ... 4.5 kilowatts x \$0.13 x 4 x 90 = \$210.60. Bosch Heat Pumps Vs. ... Very well, as it turns out. In this section, we will compare Bosch to heat pump manufacturers Trane, Carrier, and Goodman. Trane Vs. Bosch Heat Pumps. The capacity in tons of a Trane outdoor unit can be determined by dividing the 7th and 8th digit of the model number by 12. So if the model number is #4TTX4036A1000AA, take 36 and divide by 12, equaling 3 tons. Lets decode the trane model number from the example above: First letter. The model number starts with 4. Model Number Description 9 10 DIGITS 1-3: PRODUCT TYPE DIGIT 8: ELECTRICAL Model Number Description CHARACTERISTICS TWE = Split System Heat Pump/ All products are identified by a Cooling Air Handler 1 = 208-230/60/3 DIGITS 4-6: NOMINAL GROSS type of unit. The MRCOOL Universal Unitary Heat Pump system is an easy to install, full size air handler with a slim condenser, suitable for most 2-3 ton applications. This system is incredibly flexible, combining the ultimate in ducted comfort and easy installation. The quick connect fittings on the ... View and Download Trane Voyager manual online. Product. Voyager air conditioner ... heat pump 121/2 - 20 ton, 60/50 hz (44 ... Oversize Hard High Economizer Outside Air Damper Unit Roof Motor Start Conversion Zone Power Static Static Model No. Motorized Manual Curb Adder Sensors Exhaust Drive Product. Voyager air conditioner ... heat pump 121/2 - 20 ton, 60/50 hz (44 ... Oversize Hard High Economizer Outside Air Damper Unit Roof Motor Start Conversion Zone Power Static Static Model No. Motorized Manual Curb Adder Sensors Exhaust Drive Product. tons of a Trane outdoor unit can be determined by dividing the 7th and 8th digit of the model number by 12. So if the model number from the example above: First letter. The model number starts with 4. 19/1/2022 · Heat Pump Model SEER Ton Home Size Compressor Type HSPF Cost (Unit Only) Cost + Install; ... 4.5 kilowatts x \$0.13 x 4 x 90 = \$210.60. Bosch Heat Pumps Vs. ... Very well, as it turns out. In this section, we will compare Bosch to heat pump manufacturers Trane, Carrier, and Goodman. Trane Vs. Bosch Heat Pumps. Trane Parts. Trane Blowers. Trane Pilots & Ignition. Trane Capacitors. Trane Contactors. Trane Contactors. Trane ... 208/230V 1 Phase: Max Breaker Size: 15: Min. Breaker Size: 16: Min. Breaker Size: 17: Min. Breaker Size: 18: Min. Breaker Siz Compressor Type HSPF Cost (Unit Only) Cost + Install; Rheem RP20: 20: 2 - 5: 1200 - 3200 sq. ft: Variable Speed: 11.5: \$2250 What a contractor actually pays for a heat pump or HVAC parts can vary on many factors listed below: ... At the time of installation the XR16 qualified for over \$1000 in tax and energy rebates so the higher price of a Trane heat pump was ...