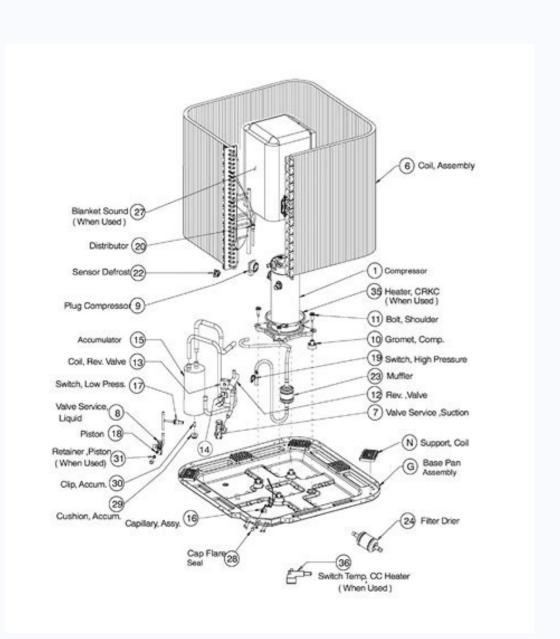

Trane Parts. Trane Blowers. Trane Pilots & Ignition. Trane Capacitors. Trane Contactors. Trane Contact Size: 7.95 ... Trane Parts. Trane Parts. Trane Parts. Trane Blowers. Trane Pilots & Ignition. Trane Contactors. Trane Contactors. Trane Contactors. Trane Contactors. Trane Pilots & Ignition. Trane helping you ... Make sure this fits by entering your model number, ... electric furnaces, a/c, millivolt or (heat pump without aux) Single Stage Systems. Does not work with multi-stage systems & 120/240V electric baseboard. ... Honeywell Home CT87N1001 The Round Heat/Cool Manual Non-Programmable Thermostat. View and Download Trane Voyager manual online. Product. Voyager air conditioner ... heat pump 121/2 - 20 ton, 60/50 hz (44 ... Oversize Hard High Economizer Outside Air Damper Unit Roof Motor Start Conversion Zone Power Static Static Model No. Motorized Manual Curb Adder Sensors Exhaust Drive Drive YCD036,048,060C — YCD037,049C YCD075C ... Model Number Description 9 10 DIGITS 1-3: PRODUCT TYPE DIGIT 8: ELECTRICAL Model Number Description CHARACTERISTICS TWE = Split System Heat Pump/ All products are identified by a Cooling Air Handler 1 = 208-230/60/1 multiple-character model number that precisely identifies a particular 3 = 208-230/60/3 DIGITS 4-6: NOMINAL GROSS type of unit. Make sure this fits by entering your model number. ... electric furnaces, a/c, millivolt or (heat pump without aux) Single Stage Systems. Does not work with multi-stage systems & 120/240V electric baseboard. ... Honeywell Home CT87N1001 The Round Heat/Cool Manual Non-Programmable Thermostat. 19/1/2022 · Heat Pump Model SEER Ton Home Size Compressor Type HSPF Cost (Unit Only) Cost + Install; ... 4.5 kilowatts x \$0.13 x 4 x 90 = \$210.60. Bosch Heat Pumps Vs. ... Very well, as it turns out. In this section, we will compare Bosch to heat pump manufacturers Trane, Carrier, and Goodman. Trane Vs. Bosch Heat Pumps. The capacity in tons of a Trane outdoor unit can be determined by dividing the 7th and 8th digit of the model number by 12. So if the model number is #4TTX4036A1000AA, take 36 and divide by 12, equaling 3 tons. Lets decode the trane model number from the example above: First letter. The model number starts with 4. Model Number Description 9 10 DIGITS 1-3: PRODUCT TYPE DIGIT 8: ELECTRICAL Model Number Description CHARACTERISTICS TWE = Split System Heat Pump/ All products are identified by a Cooling Air Handler 1 = 208-230/60/3 DIGITS 4-6: NOMINAL GROSS type of unit. The MRCOOL Universal Unitary Heat Pump system is an easy to install, full size air handler with a slim condenser, suitable for most 2-3 ton applications. This system is incredibly flexible, combining the ultimate in ducted comfort and easy installation. The quick connect fittings on the ... View and Download Trane Voyager manual online. Product. Voyager air conditioner ... heat pump 121/2 - 20 ton, 60/50 hz (44 ... Oversize Hard High Economizer Outside Air Damper Unit Roof Motor Start Conversion Zone Power Static Static Model No. Motorized Manual Curb Adder Sensors Exhaust Drive Product. Voyager air conditioner ... heat pump 121/2 - 20 ton, 60/50 hz (44 ... Oversize Hard High Economizer Outside Air Damper Unit Roof Motor Start Conversion Zone Power Static Static Model No. Motorized Manual Curb Adder Sensors Exhaust Drive Product. tons of a Trane outdoor unit can be determined by dividing the 7th and 8th digit of the model number by 12. So if the model number from the example above: First letter. The model number starts with 4. 19/1/2022 · Heat Pump Model SEER Ton Home Size Compressor Type HSPF Cost (Unit Only) Cost + Install; ... 4.5 kilowatts x \$0.13 x 4 x 90 = \$210.60. Bosch Heat Pumps Vs. ... Very well, as it turns out. In this section, we will compare Bosch to heat pump manufacturers Trane, Carrier, and Goodman. Trane Vs. Bosch Heat Pumps. Trane Parts. Trane Blowers. Trane Pilots & Ignition. Trane Capacitors. Trane Contactors. Trane Contactors. Trane ... 208/230V 1 Phase: Max Breaker Size: 15: Min. Breaker Size: 16: Min. Breaker Size: 17: Min. Breaker Size: 18: Min. Breaker Siz Compressor Type HSPF Cost (Unit Only) Cost + Install; Rheem RP20: 20: 2 - 5: 1200 - 3200 sq. ft: Variable Speed: 11.5: \$2250 What a contractor actually pays for a heat pump or HVAC parts can vary on many factors listed below: ... At the time of installation the XR16 qualified for over \$1000 in tax and energy rebates so the higher price of a Trane heat pump was ...