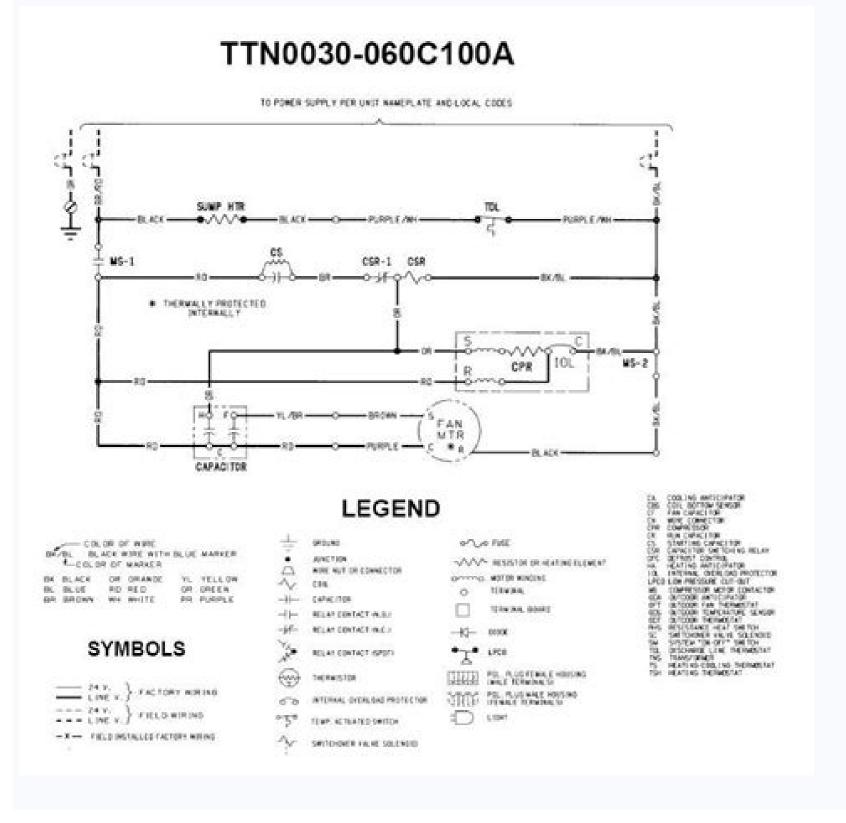

Trane Parts. Trane Blowers. Trane Pilots & Ignition. Trane Capacitors. Trane Contactors. Trane Contact Size: 7.95 ... Trane Parts. Trane Parts. Trane Parts. Trane Blowers. Trane Pilots & Ignition. Trane Contactors. Trane Contactors. Trane Contactors. Trane Contactors. Trane Pilots & Ignition. Trane helping you ... Make sure this fits by entering your model number, ... electric furnaces, a/c, millivolt or (heat pump without aux) Single Stage Systems. Does not work with multi-stage systems & 120/240V electric baseboard. ... Honeywell Home CT87N1001 The Round Heat/Cool Manual Non-Programmable Thermostat. View and Download Trane Voyager manual online. Product. Voyager air conditioner ... heat pump 121/2 - 20 ton, 60/50 hz (44 ... Oversize Hard High Economizer Outside Air Damper Unit Roof Motor Start Conversion Zone Power Static Static Model No. Motorized Manual Curb Adder Sensors Exhaust Drive Drive YCD036,048,060C — YCD037,049C YCD075C ... Model Number Description 9 10 DIGITS 1-3: PRODUCT TYPE DIGIT 8: ELECTRICAL Model Number Description CHARACTERISTICS TWE = Split System Heat Pump/ All products are identified by a Cooling Air Handler 1 = 208-230/60/1 multiple-character model number that precisely identifies a particular 3 = 208-230/60/3 DIGITS 4-6: NOMINAL GROSS type of unit. Make sure this fits by entering your model number. ... electric furnaces, a/c, millivolt or (heat pump without aux) Single Stage Systems. Does not work with multi-stage systems & 120/240V electric baseboard. ... Honeywell Home CT87N1001 The Round Heat/Cool Manual Non-Programmable Thermostat. 19/1/2022 · Heat Pump Model SEER Ton Home Size Compressor Type HSPF Cost (Unit Only) Cost + Install; ... 4.5 kilowatts x \$0.13 x 4 x 90 = \$210.60. Bosch Heat Pumps Vs. ... Very well, as it turns out. In this section, we will compare Bosch to heat pump manufacturers Trane, Carrier, and Goodman. Trane Vs. Bosch Heat Pumps. The capacity in tons of a Trane outdoor unit can be determined by dividing the 7th and 8th digit of the model number by 12. So if the model number is #4TTX4036A1000AA, take 36 and divide by 12, equaling 3 tons. Lets decode the trane model number from the example above: First letter. The model number starts with 4. Model Number Description 9 10 DIGITS 1-3: PRODUCT TYPE DIGIT 8: ELECTRICAL Model Number Description CHARACTERISTICS TWE = Split System Heat Pump/ All products are identified by a Cooling Air Handler 1 = 208-230/60/3 DIGITS 4-6: NOMINAL GROSS type of unit. The MRCOOL Universal Unitary Heat Pump system is an easy to install, full size air handler with a slim condenser, suitable for most 2-3 ton applications. This system is incredibly flexible, combining the ultimate in ducted comfort and easy installation. The quick connect fittings on the ... View and Download Trane Voyager manual online. Product. Voyager air conditioner ... heat pump 121/2 - 20 ton, 60/50 hz (44 ... Oversize Hard High Economizer Outside Air Damper Unit Roof Motor Start Conversion Zone Power Static Static Model No. Motorized Manual Curb Adder Sensors Exhaust Drive Product. Voyager air conditioner ... heat pump 121/2 - 20 ton, 60/50 hz (44 ... Oversize Hard High Economizer Outside Air Damper Unit Roof Motor Start Conversion Zone Power Static Static Model No. Motorized Manual Curb Adder Sensors Exhaust Drive Product. tons of a Trane outdoor unit can be determined by dividing the 7th and 8th digit of the model number by 12. So if the model number from the example above: First letter. The model number starts with 4. 19/1/2022 · Heat Pump Model SEER Ton Home Size Compressor Type HSPF Cost (Unit Only) Cost + Install; ... 4.5 kilowatts x \$0.13 x 4 x 90 = \$210.60. Bosch Heat Pumps Vs. ... Very well, as it turns out. In this section, we will compare Bosch to heat pump manufacturers Trane, Carrier, and Goodman. Trane Vs. Bosch Heat Pumps. Trane Parts. Trane Blowers. Trane Pilots & Ignition. Trane Capacitors. Trane Contactors. Trane Contactors. Trane ... 208/230V 1 Phase: Max Breaker Size: 15: Min. Breaker Size: 16: Min. Breaker Size: 17: Min. Breaker Size: 18: Min. Breaker Siz Compressor Type HSPF Cost (Unit Only) Cost + Install; Rheem RP20: 20: 2 - 5: 1200 - 3200 sq. ft: Variable Speed: 11.5: \$2250 What a contractor actually pays for a heat pump or HVAC parts can vary on many factors listed below: ... At the time of installation the XR16 qualified for over \$1000 in tax and energy rebates so the higher price of a Trane heat pump was ...